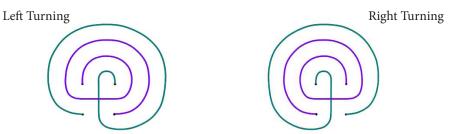

## Three-Circuit Labyrinth From Two Pieces of Rope

Color the outer line of the labyrinth one color and the other line a second color. Then choose two pieces of colored rope to create your labyrinth, making sure that your outer rope is the longer piece.