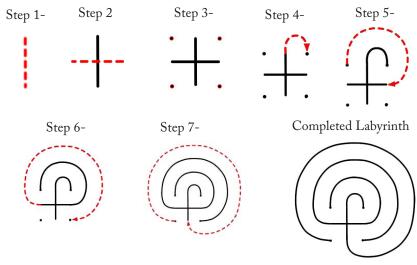

## "Step by Step" to Lay Out a Three-Circuit Classical Labyrinth

When practicing on paper, place the first two steps in the center of your page, leaving room for the extra circuits that are to come. (At step 4 if you move to the right, you will have a left turning labyrinth, if you move to the left, a right turning labyrinth.)