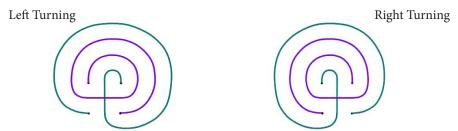

## Three-Circuit Labyrinth From Two Pieces of Rope

Color the outer line of the labyrinth one color and the other line a second color. Then choose two pieces of colored rope to create your labyrinth, making sure that your outer rope is the longer piece.