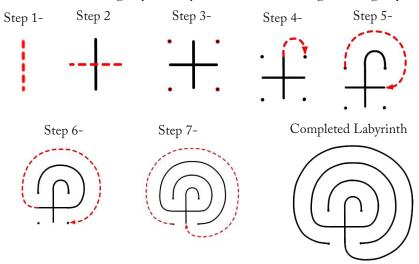

## "Step by Step" to Lay Out a Three-Circuit Classical Labyrinth

When practicing on paper, place the first two steps in the center of your page, leaving room for the extra circuits that are to come. (At step 4 if you move to the right, you will have a left turning labyrinth, if you move to the left, a right turning labyrinth.)